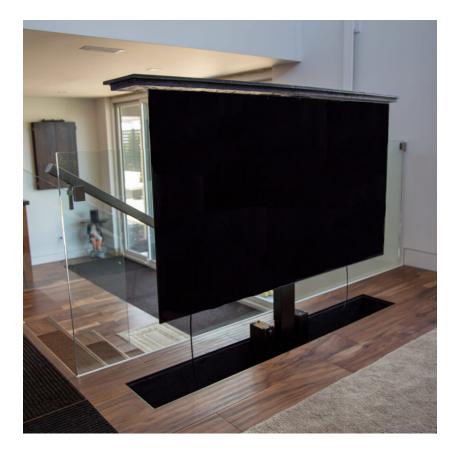

## **TL 100XL**

For 86" to 98" Displays 120 kgs weight capacity

Conceal and Reveal conveniently through Pop Up TV Lift Mechanism

We have made the mechanism very convenient. Just by the click of a remote, you can reveal your TV from behind the cabinets. Similarly, through a single click, you can hide it. The high-quality materials used by Tono guarantee an unrivalled warranty. This is an additional benefit.

TV Lift for up-to 98 inch displays is very easy to operate. The beauty of the product is not limited to its cabinets. In fact, the mechanism of concealing and revealing the TV is very smooth and satisfying. The TV lift has the capability of handling a screen of up to 98 inches. Wider the screen, lovelier the experience.