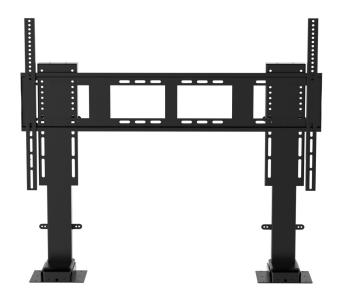

## Easy Installation of Pop Up TV Lift

The trickiest part of the TV lift mechanism is its installation. However, we at Tono have made it the easiest part. We have access to the most advanced and innovative technologies. Therefore, instead of disturbing you, our team swiftly assembles the Pop Up Tv Lift Mechanism at your doorstep. Even though it is a complicated task, our team will make sure that your flat-screen TV seamlessly fits into the cabinets.