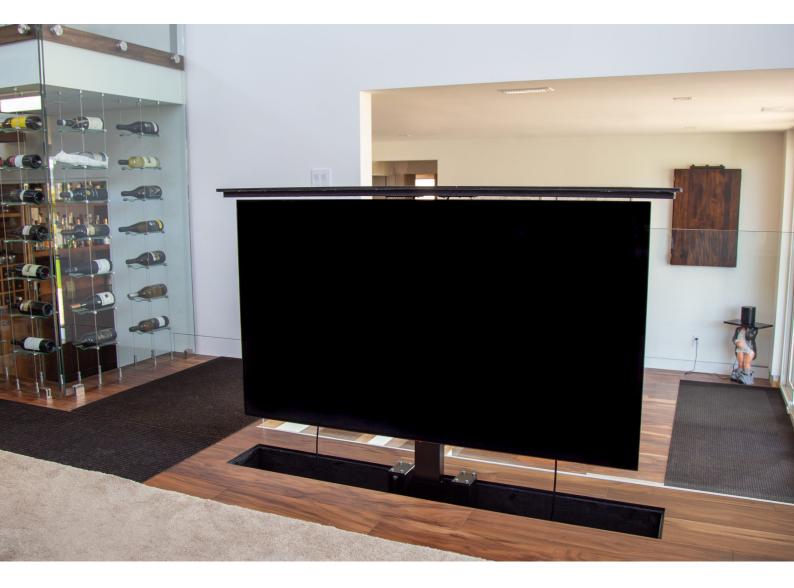

## **TL 100XL**

For 86" to 98" Displays 120 kgs weight capacity

Conceal and Reveal conveniently through Pop Up TV Lift Mechanism

We have made the mechanism very convenient. Just by the click of a remote, you can reveal your TV from behind the cabinets. Similarly, through a single click, you can hide it. The high-quality materials used by Tono guarantee an unrivalled warranty. This is an additional benefit.

TV Lift for up-to 98 inch displays is very easy to operate. The beauty of the product is not limited to its cabinets. In fact, the mechanism of concealing and revealing the TV is very smooth and satisfying. The TV lift has the capability of handling a screen of up to 98 inches. Wider the screen, lovelier the experience.