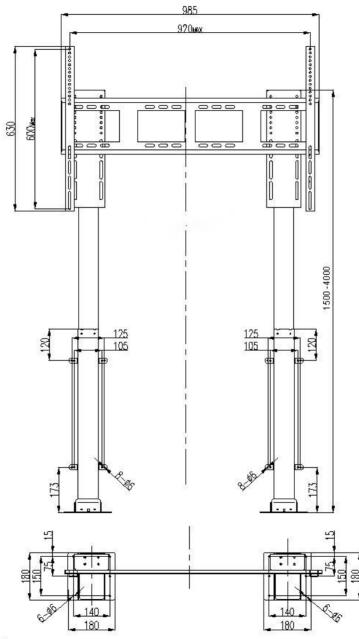

## **TL 100XL**

For 86" to 98" Displays 120 kgs weight capacity

Conceal and Reveal conveniently through Pop Up TV Lift Mechanism

We have made the mechanism very convenient. Just by the click of a remote, you can reveal your TV from behind the cabinets. Similarly, through a single click, you can hide it. The high-quality materials used by Tono guarantee an unrivalled warranty. This is an additional benefit.

## Easy Installation of Pop Up TV Lift

The trickiest part of the TV lift mechanism is its installation. However, we at Tono have made it the easiest part. We have access to the most advanced and innovative technologies. Therefore, instead of disturbing you, our team swiftly assembles the Pop Up Tv Lift Mechanism at your doorstep. Even though it is a complicated task, our team will make sure that your flat-screen TV seamlessly fits into the cabinets.