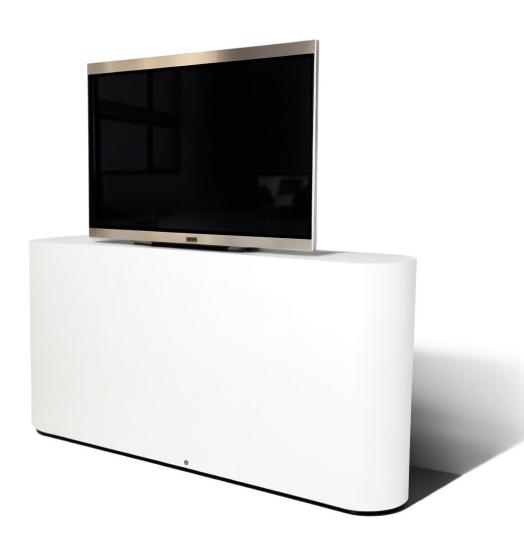

## TL 65s Pop Up and Swivel TV Lift

## Home Automation Control Included

Cabinet not included

The TL 65s pop and swivel TV Lift combines an impressive array of features within a compact, nearly silent, and high performance system. Its quiet motor system, seamless motion, and space-saving design make it an invaluable addition to our product lineup, preferred by numerous homeowners and AV integrators worldwide. Equipped with electric lid, the TL 65s offers flexibility in cabinet design for installers and customers alike. Additionally, the included base panel fixing bracket ensures a secure and polished cabinet finish. Thanks to its efficient design and versatile options, the TL 65s serves various purposes, with many customers opting to use it to discreetly conceal a display at the foot of a bed, within a living room cabinet, or seamlessly integrated into a kitchen countertop.

- Unique Electric Lid system that makes the TV top clean
- Customizable from 32-55" Displays
- Ultra Silent motor
- RS232 / CONTACT CLOSURE (RF VERSION AVAILABLE)

Tono Systems LLP

EMAIL: contactus@tonosystems.com www.tonosystems.com