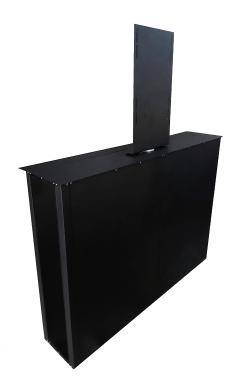

## TL 65s Pop Up and Swivel TV Lift

## Home Automation Control Included

Cabinet not included

The TL 65s pop and swivel TV Lift combines an impressive array of features within a compact, nearly silent, and high performance system. Its quiet motor system, seamless motion, and space-saving design make it an invaluable addition to our product lineup, preferred by numerous homeowners and AV integrators worldwide. Equipped with electric lid, the TL 65s offers flexibility in cabinet design for installers and customers alike. Additionally, the included base panel fixing bracket ensures a secure and polished cabinet finish. Thanks to its efficient design and versatile options, the TL 65s serves various purposes, with many customers opting to use it to discreetly conceal a display at the foot of a bed, within a living room cabinet, or seamlessly integrated into a kitchen countertop.

- Unique Electric Lid system that makes the TV top clean
- Customizable from 32-55" Displays
- Ultra Silent motor
- RS232 / CONTACT CLOSURE (RF VERSION AVAILABLE)

Tono Systems LLP

EMAIL: contactus@tonosystems.com www.tonosystems.com