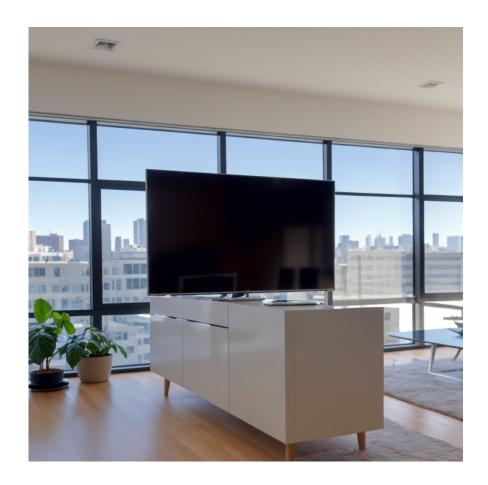

## Home Automation Control Included

Cabinet not included

The TL 65s pop and swivel TV Lift combines an impressive array of features within a compact, nearly silent, and high performance system. Its quiet motor system, seamless motion, and space-saving design make it an invaluable addition to our product lineup, preferred by numerous homeowners and AV integrators worldwide. Equipped with electric lid, the TL 65s offers flexibility in cabinet design for installers and customers alike. Additionally, the included base panel fixing bracket ensures a secure and polished cabinet finish. Thanks to its efficient design and versatile options, the TL 65s serves various purposes, with many customers opting to use it to discreetly conceal a display at the foot of a bed, within a living room cabinet, or seamlessly integrated into a kitchen countertop.