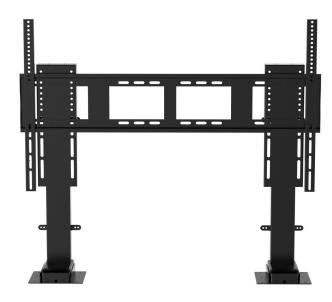

## Easy Installation of Pop Up TV Lift

The trickiest part of the TV lift mechanism is its installation. However, we at Tono have made it the easiest part. We have access to the most advanced and innovative technologies. Therefore, instead of disturbing you, our team swiftly assembles the Pop Up Tv Lift Mechanism at your doorstep. Even though it is a complicated task, our team will make sure that your flat-screen TV seamlessly fits into the cabinets.