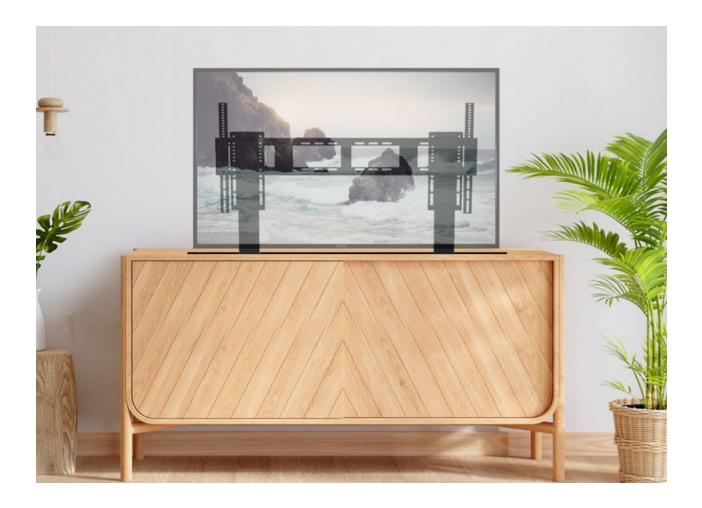

## Conceal and Reveal conveniently through Pop Up TV Lift Mechanism

We have made the mechanism very convenient. Just by the click of a remote, you can reveal your TV from behind the cabinets. Similarly, through a single click, you can hide it. The high-quality materials used by Tono guarantee an unrivalled warranty. This is an additional benefit.

TV Lift for up-to 85 inch displays is very easy to operate. The beauty of the product is not limited to its cabinets. In fact, the mechanism of concealing and revealing the TV is very smooth and satisfying. The TV lift has the capability of handling a screen of up to 85 inches. Wider the screen, lovelier the experience.