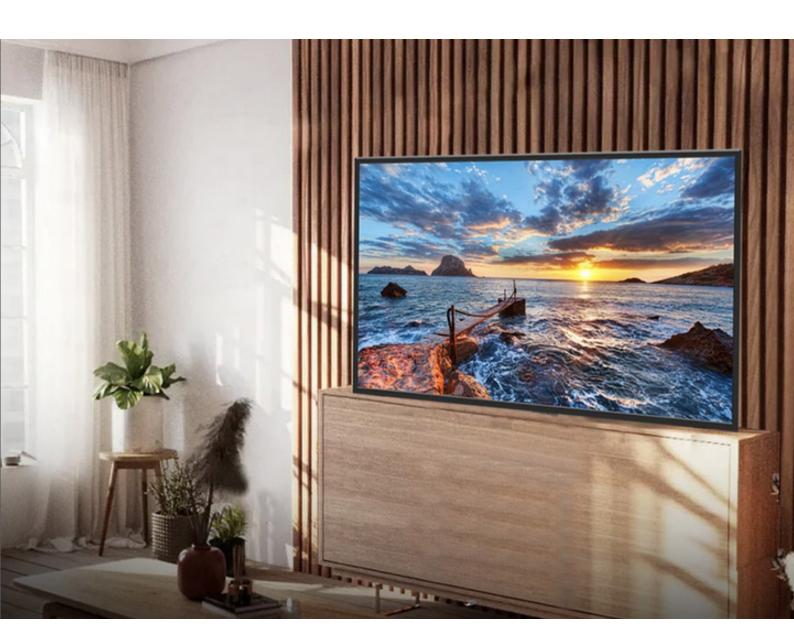

## Conceal and Reveal conveniently through Pop Up TV Lift Mechanism

We have made the mechanism very convenient. Just by the click of a remote, you can reveal your TV from behind the cabinets. Similarly, through a single click, you can hide it. The high-quality materials used by Tono guarantee an unrivalled warranty. This is an additional benefit.

TV Lift for up-to 85 inch displays is very easy to operate. The beauty of the product is not limited to its cabinets. In fact, the mechanism of concealing and revealing the TV is very smooth and satisfying. The TV lift has the capability of handling a screen of up to 85 inches. Wider the screen, lovelier the experience.