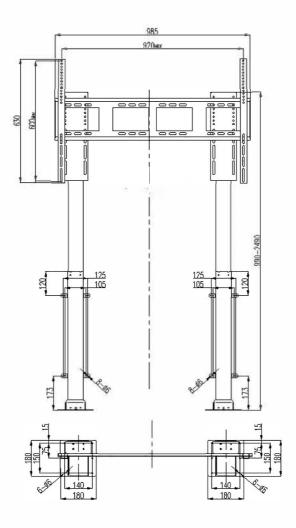

## Easy Installation of Pop Up TV Lift

The trickiest part of the TV lift mechanism is its installation. However, we at Tono have made it the easiest part. We have access to the most advanced and innovative technologies. Therefore, instead of disturbing you, our team swiftly assembles the Pop Up Tv Lift Mechanism at your doorstep. Even though it is a complicated task, our team will make sure that your flat-screen TV seamlessly fits into the cabinets.