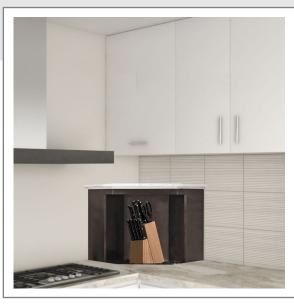

# **MODEL KL 60**

TONO

Max Weight: 60kgs | Extends: 660mm

Use this convenient kitchen storage lift to conceal appliances and other valuables from view. With its EZ-Lift design, the model is easy to install and easy to use. Its lightweight construction requires minimal space, while its retractable casters allow you to move freely around the kitchen. The KL 60 model is most often used in the dead corner of Lshaped countertops.