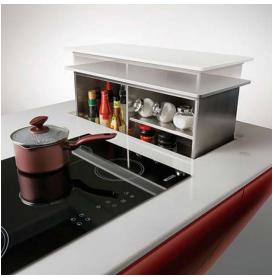

# **MODEL KL 60**

TONO

Max Weight: 60kgs | Extends: 660mm

Use this convenient kitchen storage lift to conceal appliances and other valuables from view. With its EZ-Lift design, the model is easy to install and easy to use. Its lightweight construction requires minimal space, while its retractable casters allow you to move freely around the kitchen. The KL 60 model is most often used in the dead corner of Lshaped countertops.