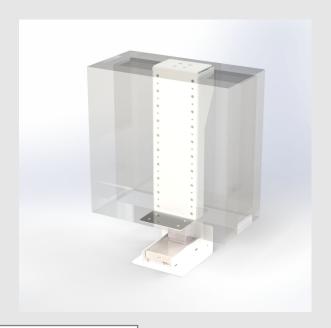

# **MODEL KL 60**

TONO

Max Weight: 60kgs | Extends: 660mm

Use this convenient kitchen storage lift to conceal appliances and other valuables from view. With its EZ-Lift design, the model is easy to install and easy to use. Its lightweight construction requires minimal space, while its retractable casters allow you to move freely around the kitchen. The KL 60 model is most often used in the dead corner of Lshaped countertops.

### **TECHNICAL SPECIFICATIONS**

- 60 kg total lift capacity (including enclosure box and its contents)
- Travels 66 cm
- No exposed tracks, gears or scissors
- Draws 3.5 Amps @ 110V and 1.75 Amps @ 220V at max thrust
- Quiet runs at just 45 dB
- Screw-driven mechanism
- Steel construction
- "Soft Start" and "Soft Stop" for smooth ride