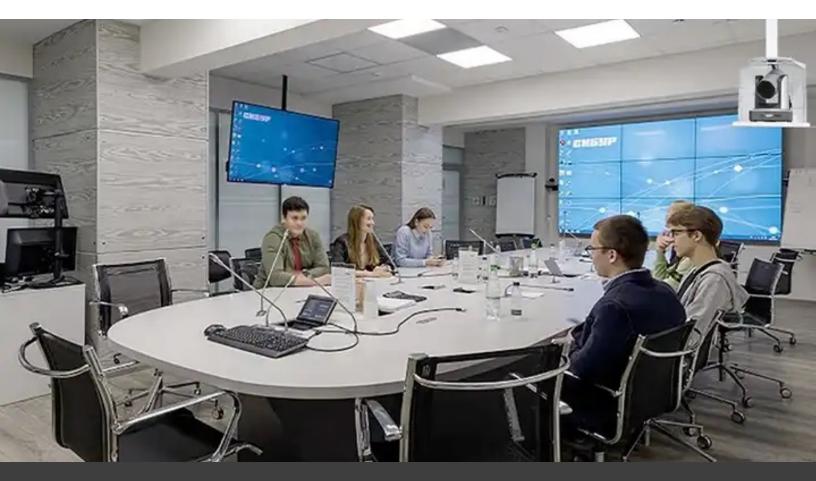

### FOR UP TO 40 KG

- Lift Extends 66 cm Downwards
- Total drop of 1220mm
- Maximum Weight: 40 kgs

Use this convenient camera lift to conceal camera inside the ceiling or drop it from a certain height. With its EZ-Lift design, the model is easy to install and easy to use. Its lightweight construction requires minimal space.