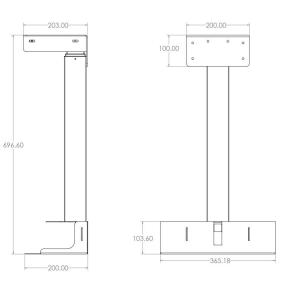

# **MODEL CLC 40**

### FOR UP TO 40 KG

- Lift Extends 66 cm Downwards
- Total drop of 1220mm
- Maximum Weight: 40 kgs

Use this convenient camera lift to conceal camera inside the ceiling or drop it from a certain height. With its EZ-Lift design, the model is easy to install and easy to use. Its lightweight construction requires minimal space.

- Silent
- Reliable
- Sleek





# MODEL CLC 40

## **TECHNICAL SPECIFICATIONS**

- 60 kg total lift capacity (including enclosure box and its contents)
- Travels 660mm
- No exposed tracks, gears or scissors
- Draws 3.5 Amps @ 110V and 1.75 Amps @ 220V at max thrust
- Quiet runs at just 45 dB
- Screw-driven mechanism
- Steel construction
- "Soft Start" and "Soft Stop" for smooth ride



Height: Closed 69.6cm Open position 135.6cm Width: 36.5 cm Depth: 20 cm

#### WHAT'S IN THE BOX

- · Motorized lift column (the motorized unit is pre-assembled and ready to use)
- Heavy duty load support bracket
- · Base plate and upper back mounting bracket
- · Control box with power cord
- Wireless remote
- · Cord control wrap
- · All hardware for assembly and mounting

### Also includes

LVC for automation and RF remote