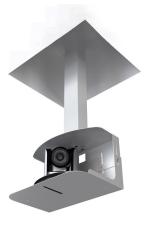

### FOR UP TO 40 KG

- Lift Extends 66 cm Downwards
- Total drop of 1220mm
- Maximum Weight: 40 kgs

Use this convenient camera lift to conceal camera inside the ceiling or drop it from a certain height. With its EZ-Lift design, the model is easy to install and easy to use. Its lightweight construction requires minimal space.