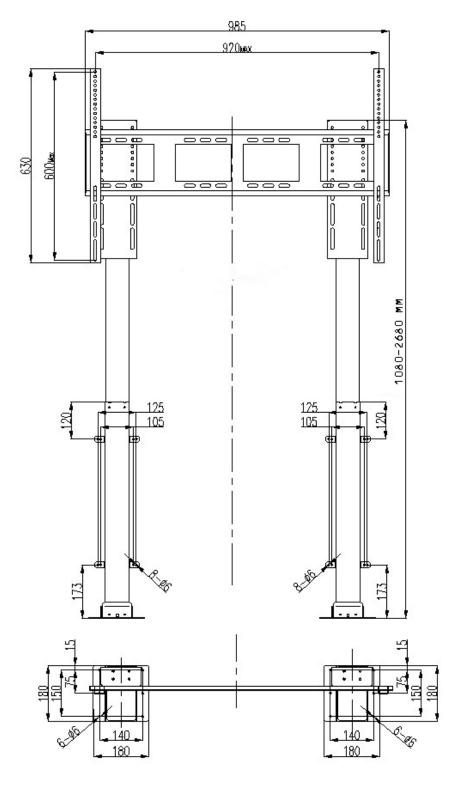

## TL 100

For 86" to 98" Displays
120 kgs weight capacity

## Easy Installation of Pop Up TV Lift

The trickiest part of the TV lift mechanism is its installation. However, we at Tono have made it the easiest part. We have access to the most advanced and innovative technologies. Therefore, instead of disturbing you, our team swiftly assembles the Pop Up Tv Lift Mechanism at your doorstep. Even though it is a complicated task, our team will make sure that your flat-screen TV seamlessly fits into the cabinets.