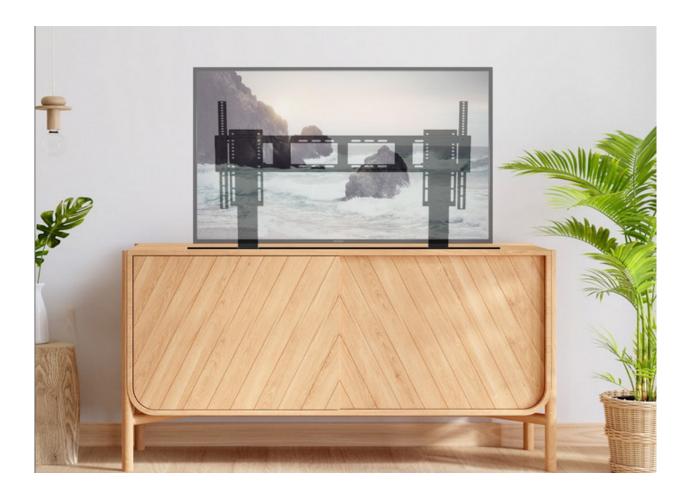

## Conceal and Reveal conveniently through Pop Up TV Lift Mechanism

We have made the mechanism very convenient. Just by the click of a remote, you can reveal your TV from behind the cabinets. Similarly, through a single click, you can hide it. The high-quality materials used by Tono guarantee an unrivalled warranty. This is an additional benefit.

TV Lift for up-to 98 inch displays is very easy to operate. The beauty of the product is not limited to its cabinets. In fact, the mechanism of concealing and revealing the TV is very smooth and satisfying. The TV lift has the capability of handling a screen of up to 98 inches. Wider the screen, lovelier the experience.