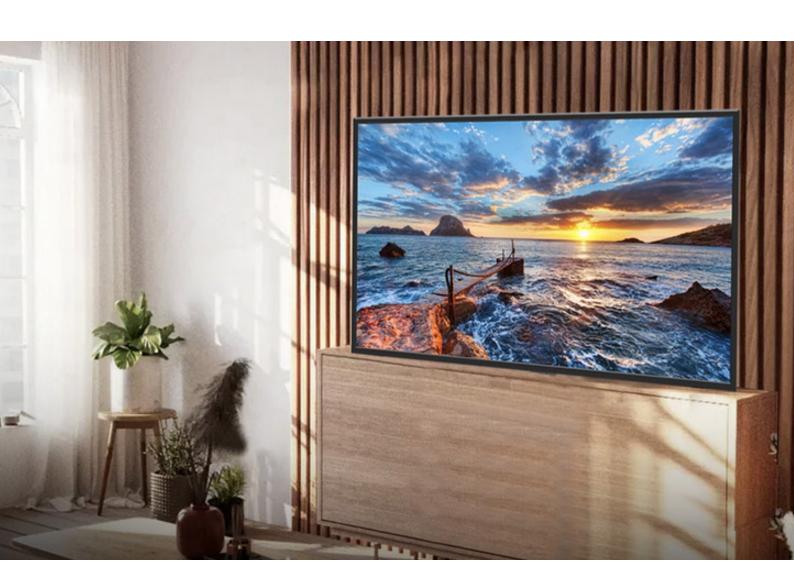

## TL 100

For 86" to 98" Displays
120 kgs weight capacity

## Conceal and Reveal conveniently through Pop Up TV Lift Mechanism

We have made the mechanism very convenient. Just by the click of a remote, you can reveal your TV from behind the cabinets. Similarly, through a single click, you can hide it. The high-quality materials used by Tono guarantee an unrivalled warranty. This is an additional benefit.

TV Lift for up-to 98 inch displays is very easy to operate. The beauty of the product is not limited to its cabinets. In fact, the mechanism of concealing and revealing the TV is very smooth and satisfying. The TV lift has the capability of handling a screen of up to 98 inches. Wider the screen, lovelier the experience.