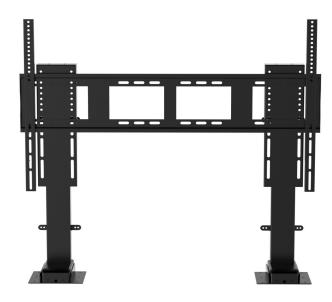

## TL 100

For 86" to 98" Displays
120 kgs weight capacity

## Easy Installation of Pop Up TV Lift

The trickiest part of the TV lift mechanism is its installation. However, we at Tono have made it the easiest part. We have access to the most advanced and innovative technologies. Therefore, instead of disturbing you, our team swiftly assembles the Pop Up Tv Lift Mechanism at your doorstep. Even though it is a complicated task, our team will make sure that your flat-screen TV seamlessly fits into the cabinets.