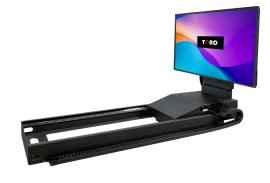

## **TECHNICAL SPECIFICATIONS**

- Under Bed TV Lift is an innovative mechanism that stores flat LED TVs under beds
- Supports TVs from 32 to 55 inches, with a weight capacity of up to 25 kg
- Features a silent and durable motor, ideal for residential installation
- Operated conveniently through a remote control
- Provides clean look with inbuilt cable management for hidden wires
- Adds style and saves space, complementing modern interiors
- Easy to operate and compatible with a wide range of flat LED TVs