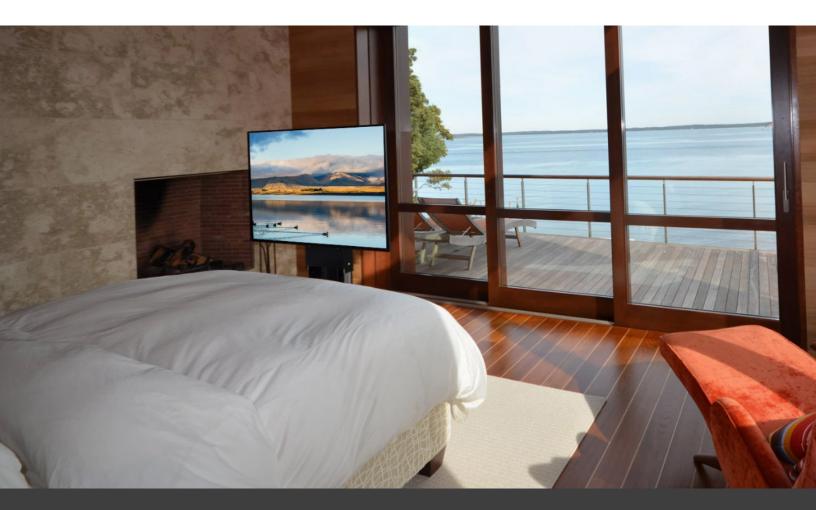

TV Maximum Height: 73 cm

• TV Maximum Width: 125 cm

• TV Maximum Depth: 9 cm

• Maximum Weight: 25 kgs

- Near Silent Operation
- Easy to Install
- Ships Fully Assembled