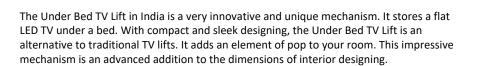

## **TECHNICAL SPECIFICATIONS**

- Under Bed TV Lift is an innovative mechanism that stores flat LED TVs under beds
- Supports TVs from 32 to 55 inches, with a weight capacity of up to 25 kg
- Features a silent and durable motor, ideal for residential installation
- Operated conveniently through a remote control
- Provides clean look with inbuilt cable management for hidden wires
- Adds style and saves space, complementing modern interiors
- Easy to operate and compatible with a wide range of flat LED TVs