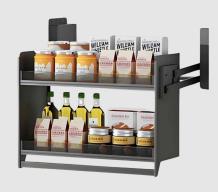

# **MODEL TF 3**

FOR UP TO 20 KGS

Width: 430/530/630/730mm | Height: 525mm

We are introducing the Tono TF 3 Motorized Kitchen Pull-Down Storage Lift Mechanism – the ultimate solution for maximizing kitchen storage space with ease and style. Say goodbye to stretching, straining, and struggling to reach items stored in high cabinets. With Tono TF 3, accessibility meets innovation.

Designed with precision engineering, this motorized lift mechanism is not just about accessibility, it's about efficiency. It effortlessly brings the contents of upper cabinets to eye level with just the push of a button, eliminating the need for precarious balancing acts on steps tools or reaching to the back of shelves. Whether heavy pots, pans, or seldom-used appliances, the Tono TF 3 ensures everything you need is within arm's reach, making your kitchen tasks smoother and more efficient.