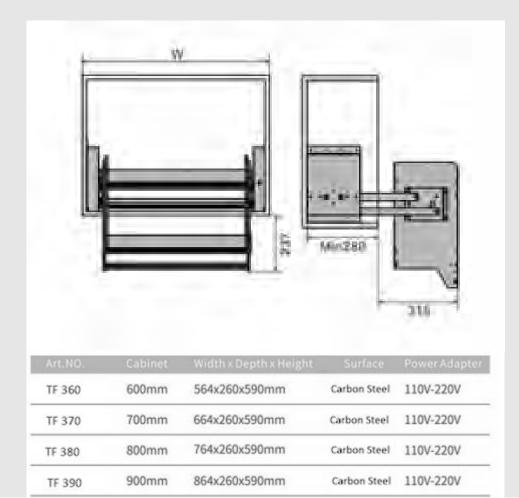

# **MODEL TF 3**

FOR UP TO 20 KGS

Width: 430/530/630/730mm | Height: 525mm

We are introducing the Tono TF 3 Motorized Kitchen Pull-Down Storage Lift Mechanism – the ultimate solution for maximizing kitchen storage space with ease and style. Say goodbye to stretching, straining, and struggling to reach items stored in high cabinets. With Tono TF 3, accessibility meets innovation.

#### **TECHNICAL SPECIFICATIONS**

- 20 kgs total lift capacity (including enclosure box and its contents)
- Overload detection
- Anti Collision Device
- Voltage Protection
- No exposed tracks, gears or scissors
- Rated Power 75W
- Quiet runs at just 45 dB
- Descend time 8 seconds
- "Soft Start" and "Soft Stop" for smooth ride
- Rated Voltage 100-240v