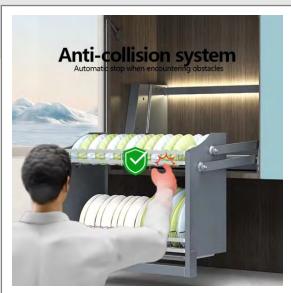

#### **TECHNICAL SPECIFICATIONS**

- 20 kgs total lift capacity (including enclosure box and its contents)
- Overload detection
- Anti Collision Device
- Voltage Protection
- No exposed tracks, gears or scissors
- Rated Power 75W
- Quiet runs at just 45 dB
- Descend time 8 seconds
- "Soft Start" and "Soft Stop" for smooth ride
- Rated Voltage 100-240v