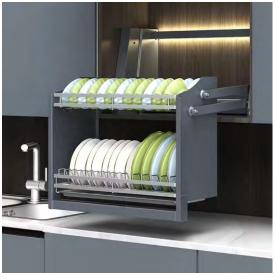

# **MODEL TF 3**

FOR UP TO 20 KGS

Width: 430/530/630/730mm | Height: 525mm

We are introducing the Tono TF 3 Motorized Kitchen Pull-Down Storage Lift Mechanism – the ultimate solution for maximizing kitchen storage space with ease and style. Say goodbye to stretching, straining, and struggling to reach items stored in high cabinets. With Tono TF 3, accessibility meets innovation.

Designed with precision engineering, this motorized lift mechanism is not just about accessibility, it's about efficiency. It effortlessly brings the contents of upper cabinets to eye level with just the push of a button, eliminating the need for precarious balancing acts on steps tools or reaching to the back of shelves. Whether heavy pots, pans, or seldom-used appliances, the Tono TF 3 ensures everything you need is within arm's reach, making your kitchen tasks smoother and more efficient.