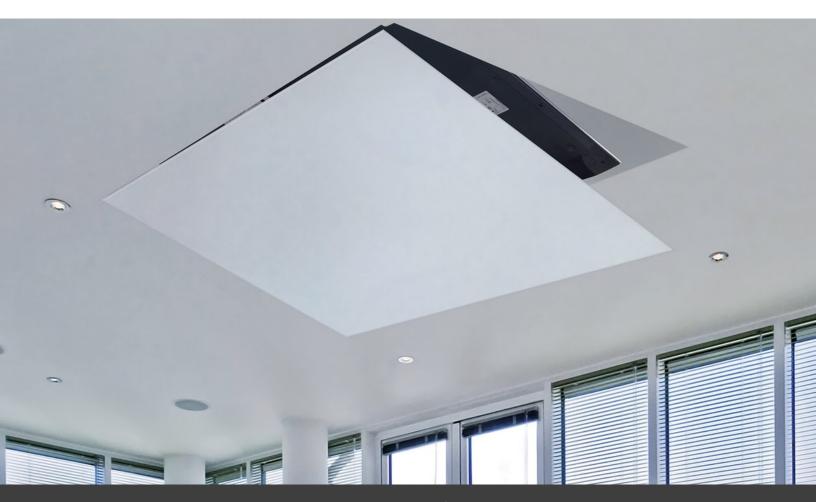

# **MODEL FL75R**

### FOR UP TO 75" TV

- TV Maximum Screen Size: 75"
- TV Maximum Height: 93.50 cm
- TV Maximum Width: 166.1 cm
- TV Maximum Depth: 24 cm
- Maximum Weight: 55 kgs
- Mechanism Depth 25cm

The Tono FL 75R features a sleek and discreet flip-down mechanism, allowing you to effortlessly conceal your TV when not in use, maintaining a clean and uncluttered living space. The integrated rotation capability ensures that you can enjoy your favorite shows and movies from various angles, providing a customizable viewing experience for everyone in the room.

## **MODEL FLIP 75R**

### **TECHNICAL SPECIFICATIONS**

- 55 kgs total lift capacity
- TV maximum screen size: 75"
- No exposed tracks, gears or scissors
- Quiet runs at just 50 dB
- Screw-driven mechanism
- Aluminum construction
- RS232/Dry contact and RF Remote

#### **INSTALLATION TIPS**

- Tip #1 Calculate the weight of the ceiling panel that will attach to the lift before installation so you know you are within the weight limit
- Tip #2 Bevel the rear edge of the ceiling panel at 45° to achieve a .32 cm reveal
- Tip #3 Use the adjustment screws to fine tune the ceiling panel so it is flush with the surrounding ceiling