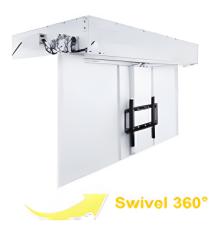

### FOR UP TO 75" TV

- TV Maximum Screen Size: 75"
- TV Maximum Height: 93.50 cm
- TV Maximum Width: 166.1 cm
- TV Maximum Depth: 24 cm
- Maximum Weight: 55 kgs
- Mechanism Depth 25cm

The Tono FL 75R features a sleek and discreet flip-down mechanism, allowing you to effortlessly conceal your TV when not in use, maintaining a clean and uncluttered living space. The integrated rotation capability ensures that you can enjoy your favorite shows and movies from various angles, providing a customizable viewing experience for everyone in the room.

### **TECHNICAL SPECIFICATIONS**

- 55 kgs total lift capacity
- TV maximum screen size: 75"
- No exposed tracks, gears or scissors
- Quiet runs at just 50 dB
- Screw-driven mechanism
- Aluminum construction
- RS232/Dry contact and RF Remote