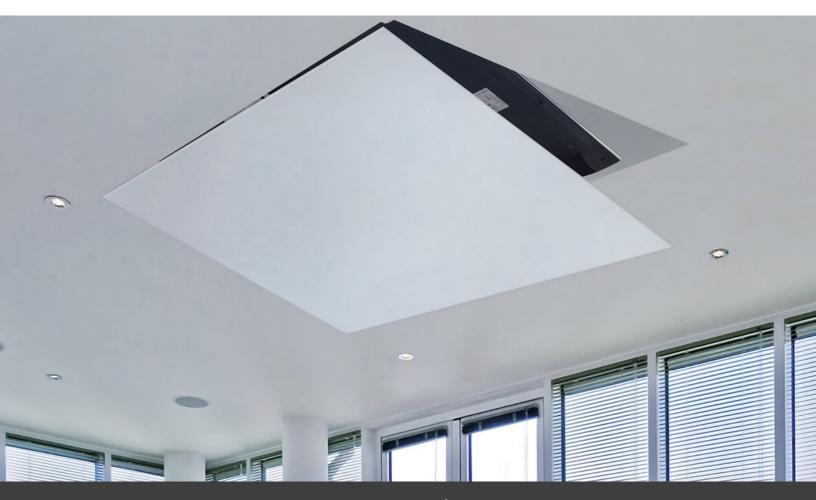

#### **INSTALLATION TIPS**

- Tip #1 Calculate the weight of the ceiling panel that will attach to the lift before installation so you know you are within the weight limit
- **Tip #2** Bevel the rear edge of the ceiling panel at 45° to achieve a .32 cm reveal
- Tip #3 Use the adjustment screws to fine tune the ceiling panel so it is flush with the surrounding ceiling