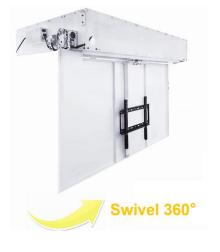

# **MODEL FL55R**

## FOR UP TO 55" TV

- TV Maximum Screen Size: 55"
- TV Maximum Height: 68.70 cm
- TV Maximum Width: 121.8 cm
- TV Maximum Depth: 24 cm
- Maximum Weight: 55 kgs
- Mechanism Depth 25cm

The Tono FL 55R features a sleek and discreet flip-down mechanism, allowing you to effortlessly conceal your TV when not in use, maintaining a clean and uncluttered living space. The integrated rotation capability ensures that you can enjoy your favorite shows and movies from various angles, providing a customizable viewing experience for everyone in the room.