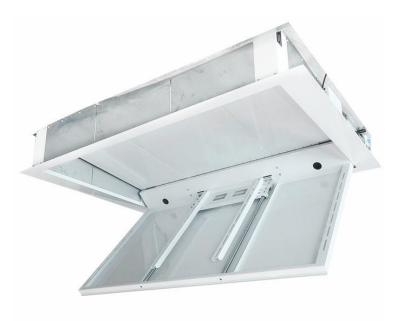

## FOR UP TO 55" TV

- TV Maximum Screen Size: 55"
- TV Maximum Height: 68.70 cm
- TV Maximum Width: 121.8 cm
- TV Maximum Depth: 24 cm
- Maximum Weight: 55 kgs
- Mechanism Depth 25cm

The Tono FL 55R features a sleek and discreet flip-down mechanism, allowing you to effortlessly conceal your TV when not in use, maintaining a clean and uncluttered living space. The integrated rotation capability ensures that you can enjoy your favorite shows and movies from various angles, providing a customizable viewing experience for everyone in the room.

## **TECHNICAL SPECIFICATIONS**

- 40 kgs total lift capacity
- TV maximum screen size: 55"
- No exposed tracks, gears or scissors
- Quiet runs at just 50 dB
- Screw-driven mechanism
- Aluminum construction
- RS232/Dry contact and RF Remote