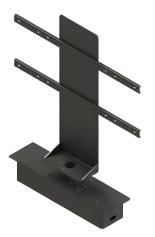

# **MODEL 180MX**

### FOR UP TO 65" TV

- TV Maximum Screen Size: 65"
- TV Maximum Height: 84 cm
- TV Maximum Width: 146 cm
- TV Maximum Depth: 9 cm
- Maximum Weight: 30 kgs

The Tono 180 MX Table Top Motorized Swivel Stand makes easy. It rotates smoothly, up to 180 degrees. Just press a button to adjust your display. No more fussing with moving it by hand! Whether you're watching TV, giving a talk, or just hanging out with friends - everyone gets the best view.

## **TECHNICAL SPECIFICATIONS**

- 30 kgs total lift capacity
- TV maximum screen size: 65"
- No exposed tracks, gears or scissors
- Quiet runs at just 50 dB
- RS232/Dry contact and RF Remote

#### WHAT'S PROVIDED

- Ready to install, assembled
- Control box with power cord
- Remote control and Control Kit Option
- Backup control switch
- · Lag bolts and self-tapping screws for installation
- Screen locking hardware