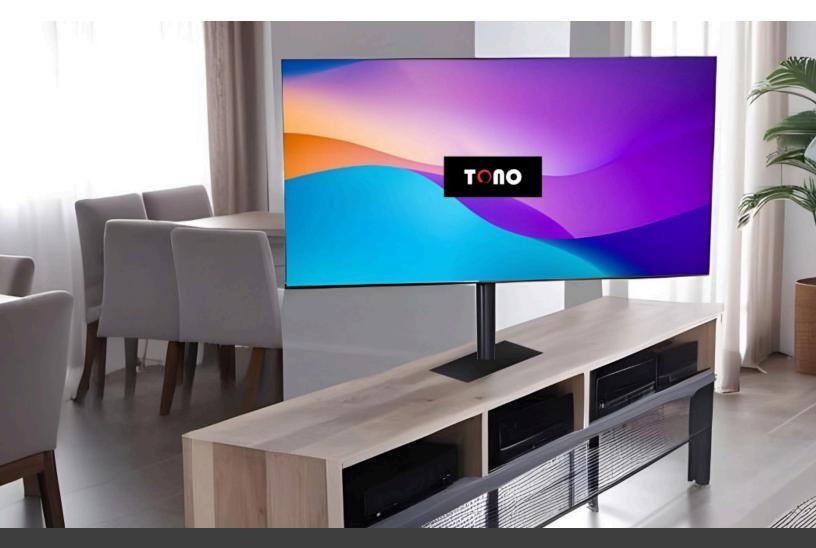

# **MODEL 180MX**

### FOR UP TO 65" TV

- TV Maximum Screen Size: 65"
- TV Maximum Height: 84 cm
- TV Maximum Width: 146 cm
- TV Maximum Depth: 9 cm
- Maximum Weight: 30 kgs

The Tono 180 MX Table Top Motorized Swivel Stand makes easy. It rotates smoothly, up to 180 degrees. Just press a button to adjust your display. No more fussing with moving it by hand! Whether you're watching TV, giving a talk, or just hanging out with friends - everyone gets the best view.