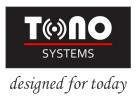

# **MODEL FLIP 100M**

### FOR UP TO 55" TV

- TV Maximum Screen Size: 55"
- TV Maximum Height: 73 cm
- TV Maximum Width: 125 cm
- TV Maximum Depth: 9 cm
- Maximum Weight: 25 kgs

Model FLIP 100M is the fastest, quietest and most reliable hinged flip-down solution on the market. In just 16 seconds you can reveal up to a 55" television from the ceiling, providing an impressive viewing experience in any room.