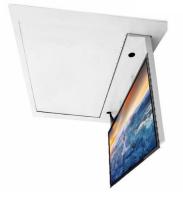

# **MODEL FLIP 100M**

### FOR UP TO 55" TV

- TV Maximum Screen Size: 55"
- TV Maximum Height: 73 cm
- TV Maximum Width: 125 cm
- TV Maximum Depth: 9 cm
- Maximum Weight: 25 kgs

Model FLIP 100M is the fastest, quietest and most reliable hinged flip-down solution on the market. In just 16 seconds you can reveal up to a 55" television from the ceiling, providing an impressive viewing experience in any room.