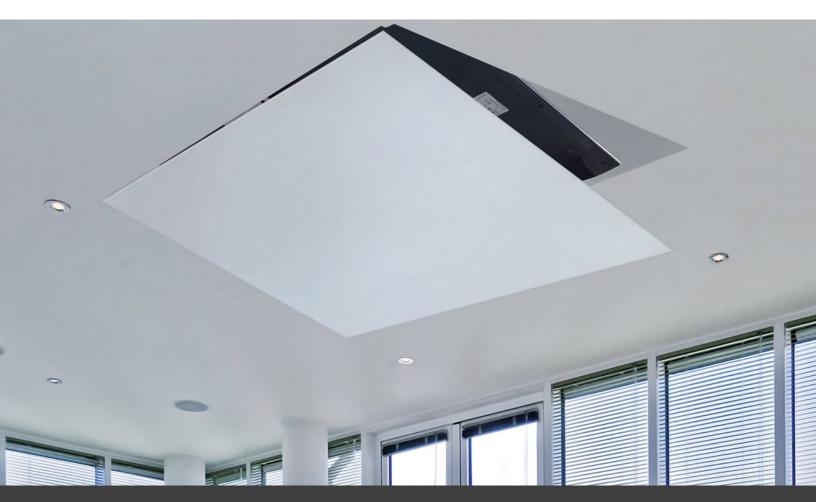

# **MODEL FLIP 100M**

### FOR UP TO 55" TV

- TV Maximum Screen Size: 55"
- TV Maximum Height: 73 cm
- TV Maximum Width: 125 cm
- TV Maximum Depth: 9 cm
- Maximum Weight: 25 kgs

Model FLIP 100M is the fastest, quietest and most reliable hinged flip-down solution on the market. In just 16 seconds you can reveal up to a 55" television from the ceiling, providing an impressive viewing experience in any room.