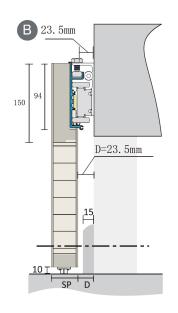

# **MODEL TA** \*\* \$%

### FOR UP TO \*\$ KGS

- For 700mm cabinet height
- ) 'u :min 28mm- max 45mm
- Door Width: 950mm 1200mm

Discover the future of entryway design with the TM 601, Tono's latest innovation. This automatic trackless door blends cutting-edge technology with sleek aesthetics, offering effortless movement and a minimalist look. Elevate your living or workspace with a design that's both functional and modern, crafted for those who demand the best. TM 601 – redefining the way we enter.

- Silent
- Reliable
- Sleek





## **MODEL TM 601**

### **TECHNICAL SPECIFICATIONS**

- 60 kgs max
- No exposed tracks, gears or scissors
- Quiet runs at just 45 dB
- "Soft Start" and "Soft Stop" for smooth ride



#### Side Door Clearance Dimensions: 28mm~max45mm