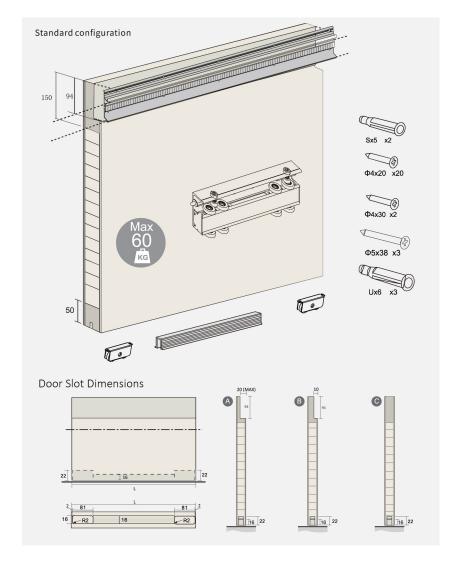

### FOR UP TO \*\$ KGS

- For 700mm cabinet height
- ) 'u :min 28mm- max 45mm
- Door Width: 950mm 1200mm

Discover the future of entryway design with the TM 601, Tono's latest innovation. This automatic trackless door blends cutting-edge technology with sleek aesthetics, offering effortless movement and a minimalist look. Elevate your living or workspace with a design that's both functional and modern, crafted for those who demand the best. TM 601 – redefining the way we enter.

### **TECHNICAL SPECIFICATIONS**

- 60 kgs max
- No exposed tracks, gears or scissors
- Quiet runs at just 45 dB
- "Soft Start" and "Soft Stop" for smooth ride

#### Side Door Clearance Dimensions: 28mm~max45mm