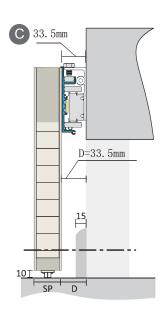

# **MODEL TA** \*\* \$%

### FOR UP TO \*\$ KGS

- For 700mm cabinet height
- ) 'u :min 28mm- max 45mm
- Door Width: 950mm 1200mm

Discover the future of entryway design with the TM 601, Tono's latest innovation. This automatic trackless door blends cutting-edge technology with sleek aesthetics, offering effortless movement and a minimalist look. Elevate your living or workspace with a design that's both functional and modern, crafted for those who demand the best. TM 601 – redefining the way we enter.

- Silent
- Reliable
- Sleek





## **MODEL TM 601**

### **TECHNICAL SPECIFICATIONS**

- 60 kgs max
- No exposed tracks, gears or scissors
- Quiet runs at just 45 dB
- "Soft Start" and "Soft Stop" for smooth ride



#### Side Door Clearance Dimensions: 28mm~max45mm