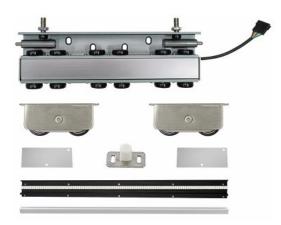

### **TECHNICAL SPECIFICATIONS**

- 60 kgs max
- No exposed tracks, gears or scissors
- Quiet runs at just 45 dB
- "Soft Start" and "Soft Stop" for smooth ride