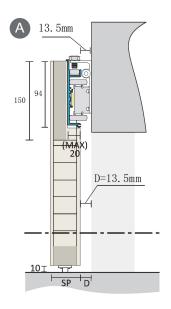

# **MODEL TA** \*\* \$%

### FOR UP TO \*\$ KGS

- For 700mm cabinet height
- ) 'u :min 28mm- max 45mm
- Door Width: 950mm 1200mm

Discover the future of entryway design with the TM 601, Tono's latest innovation. This automatic trackless door blends cutting-edge technology with sleek aesthetics, offering effortless movement and a minimalist look. Elevate your living or workspace with a design that's both functional and modern, crafted for those who demand the best. TM 601 – redefining the way we enter.

- Silent
- Reliable
- Sleek





## **MODEL TM 601**

### **TECHNICAL SPECIFICATIONS**

- 60 kgs max
- No exposed tracks, gears or scissors
- Quiet runs at just 45 dB
- "Soft Start" and "Soft Stop" for smooth ride



#### Side Door Clearance Dimensions: 28mm~max45mm