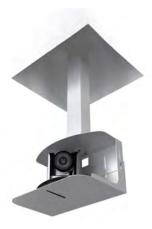

# **MODEL CLC 150**

## FOR UP TO 40 KGS

- · Lift Extends 250 cm Downwards
- Total drop of 4000mm
- · Maximum Weight: 40 kgs

Use this convenient camera lift to conceal camera inside the ceiling or drop it from a certain height. With its EZ-Lift design, the model is easy to install and easy to use. Its lightweight construction requires minimal space.