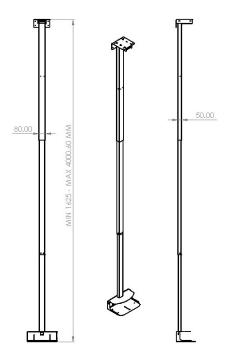

Height: Closed 162.5cm Open position 400.06cm

Width: 36.5 cm Depth: 20 cm

## FOR UP TO 40 KGS

- · Lift Extends 250 cm Downwards
- Total drop of 4000mm
- · Maximum Weight: 40 kgs

Use this convenient camera lift to conceal camera inside the ceiling or drop it from a certain height. With its EZ-Lift design, the model is easy to install and easy to use. Its lightweight construction requires minimal space.