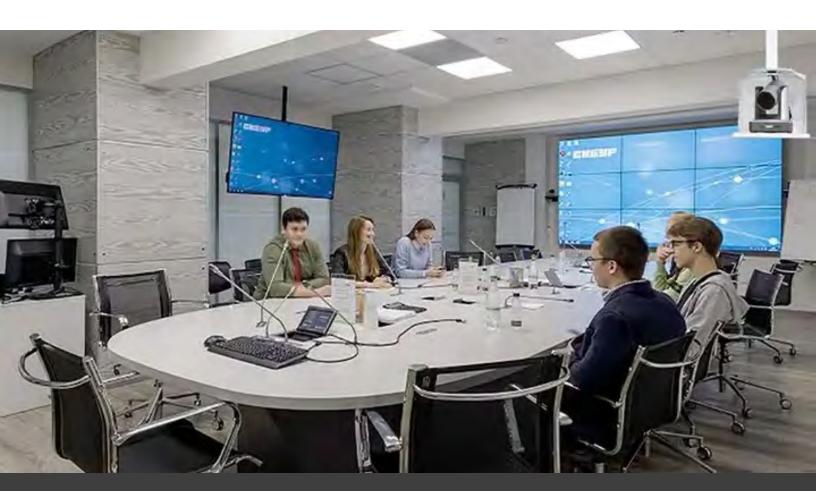

## FOR UP TO 40 KGS

- · Lift Extends 250 cm Downwards
- Total drop of 4000mm
- · Maximum Weight: 40 kgs

Use this convenient camera lift to conceal camera inside the ceiling or drop it from a certain height. With its EZ-Lift design, the model is easy to install and easy to use. Its lightweight construction requires minimal space.