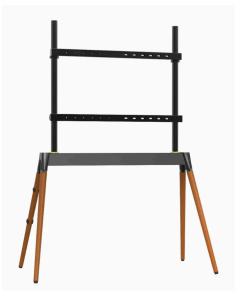

#### FOR UP TO 86" TV

- TV Maximum Screen Size: 86"
- TV Maximum Height: 1108 cm
- TV Maximum Width: 1921 cm
- Maximum Weight: 55 kgs

The Tono Skara TV Floor Stand combines style and practicality. Its tripod-style design with wooden legs and metal frame adds a touch of elegance to any room. The stand accommodates TVs from 55" to 86", making it suitable for various setups. With its compact footprint, it saves space while providing a stable foundation for your TV.

- Compatible with TVs from 55" to 86" in size
- Supports VESA sizes from 100x100mm to 600x400mm
- Stepless height adjustment range from 44.5" to 55.7" (1130mm to 1416mm)
- Offers flexibility for optimal viewing angles
- Impressive load-bearing capacity of 40kg for durability and stability
- Features sturdy wooden legs for aesthetic appeal
- Combines wooden legs with a metal frame for enhanced support