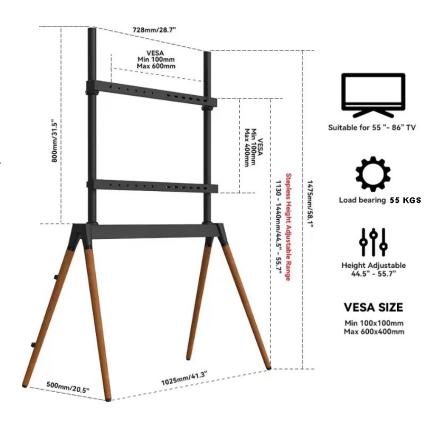

- Compatible with TVs from 55" to 86" in size
- Supports VESA sizes from 100x100mm to 600x400mm
- Stepless height adjustment range from 44.5" to 55.7" (1130mm to 1416mm)
- Offers flexibility for optimal viewing angles
- Impressive load-bearing capacity of 40kg for durability and stability
- Features sturdy wooden legs for aesthetic appeal
- Combines wooden legs with a metal frame for enhanced support

#### **Specifications**

- VESA Compatibility: Min 100x100mm, Max 600x400mm
- Height Adjustability: 44.5" 55.7" (1130mm 1416mm)
- Material: Metal frame with wooden tripod legs
- Maximum Load: 55kg
- Dimensions:
- Frame Height: 1475mm (58.1") Base Width: 1025mm (41.3") Base Depth: 500mm (20.5")