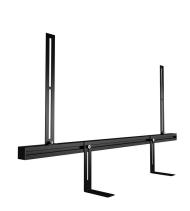

ze
- Supports VESA sizes from 100x100mm to 600x400mm
- Stepless height adjustment range from 44.5" to 55.7" (1130mm to 1416mm)
- Offers flexibility for optimal viewing angles
- Impressive load-bearing capacity of 40kg for durability and stability
- Features sturdy wooden legs for aesthetic appeal
- Combines wooden legs with a metal frame for enhanced support



## SKARA

#### **Specifications**

- VESA Compatibility: Min 100x100mm, Max 600x400mm
- Height Adjustability: 44.5" 55.7" (1130mm 1416mm)
- Material: Metal frame with wooden tripod legs
- Maximum Load: 55kg
- Dimensions:
- Frame Height: 1475mm (58.1") Base Width: 1025mm (41.3") Base Depth: 500mm (20.5")



### WHAT'S PROVIDED

- Accessories
- Remote installation assistance
- · Lag bolts for installation
- · Screen locking hardware



#### SOUNDBARS SUPPORTED (SBM 4 Optional Accessory)