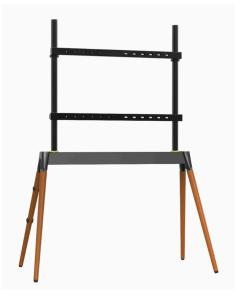

#### FOR UP TO 86" TV

- TV Maximum Screen Size: 86"
- TV Maximum Height: 1108 cm
- TV Maximum Width: 1921 cm
- Maximum Weight: 40 kgs

The Tono Skara TV Floor Stand combines style and practicality. Its tripod-style design with wooden legs and metal frame adds a touch of elegance to any room. The stand accommodates TVs from 55" to 86", making it suitable for various setups. With its compact footprint, it saves space while providing a stable foundation for your TV.

- Compatible with TVs from 55" to 86" in size
- Supports VESA sizes from 100x100mm to 600x400mm
- Stepless height adjustment range from 44.5" to 55.7" (1130mm to 1416mm)
- Offers flexibility for optimal viewing angles
- Impressive load-bearing capacity of 40kg for durability and stability
- Features sturdy wooden legs for aesthetic appeal
- Combines wooden legs with a metal frame for enhanced support