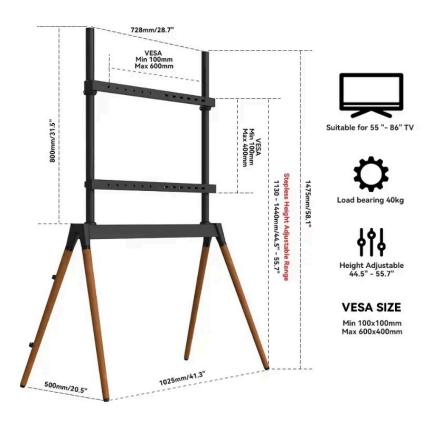

- Compatible with TVs from 55" to 86" in size
- Supports VESA sizes from 100x100mm to 600x400mm
- Stepless height adjustment range from 44.5" to 55.7" (1130mm to 1416mm)
- Offers flexibility for optimal viewing angles
- Impressive load-bearing capacity of 40kg for durability and stability
- Features sturdy wooden legs for aesthetic appeal
- Combines wooden legs with a metal frame for enhanced support

#### **Specifications**

- VESA Compatibility: Min 100x100mm, Max 600x400mm
- Height Adjustability: 44.5" 55.7" (1130mm 1416mm)
- Material: Metal frame with wooden tripod legs
- Maximum Load: 40kg
- Dimensions:
- Frame Height: 1475mm (58.1") Base Width: 1025mm (41.3") Base Depth: 500mm (20.5")