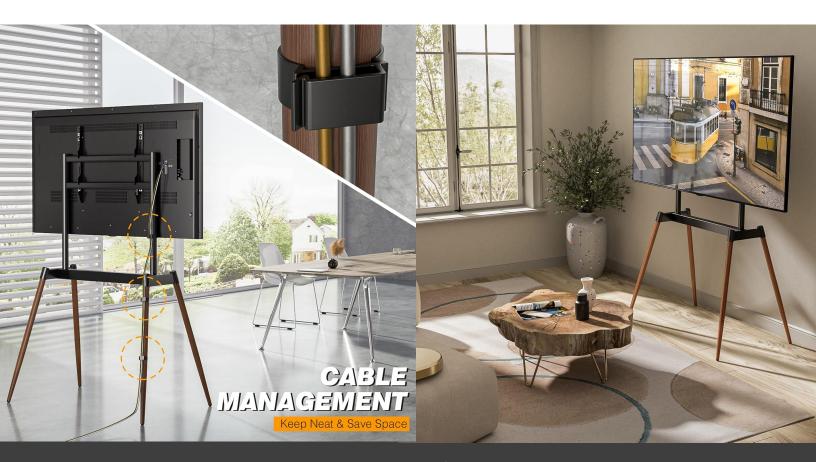

#### FOR UP TO 86" TV

- TV Maximum Screen Size: 86"
- TV Maximum Height: 1108 cm
- TV Maximum Width: 1921 cm
- Maximum Weight: 40 kgs

The Tono Skara TV Floor Stand combines style and practicality. Its tripod-style design with wooden legs and metal frame adds a touch of elegance to any room. The stand accommodates TVs from 55" to 86", making it suitable for various setups. With its compact footprint, it saves space while providing a stable foundation for your TV.

### WHAT'S PROVIDED

- Accessories
- Remote installation assistance
- · Lag bolts for installation
- · Screen locking hardware