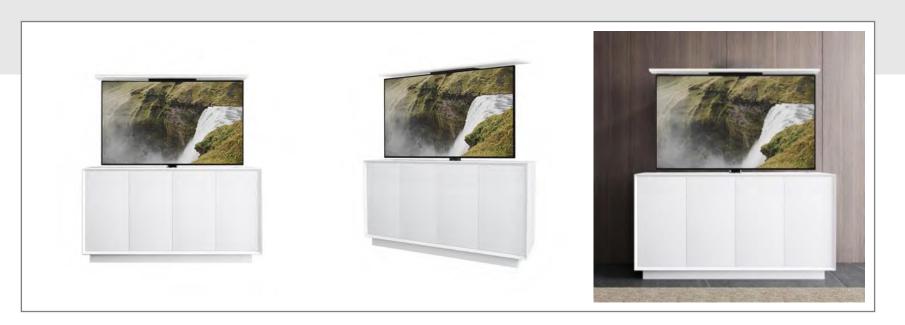

# **SOHO TV LIFT WITH CABINET**

Max TV Size 77"

The Tono Soho TV lift cabinet combines style and practicality in one elegant package. Crafted from high-quality HPL Board, this cabinet seamlessly blends with your home decor while hiding your TV when not in use. The smooth lift mechanism allows your TV to appear and disappear at the touch of a button, creating a clutter-free living space.

Space-Saving Solution for Modern Homes

Perfect for smaller apartments or open-plan living areas, the Tono Soho TV lift cabinet maximizes your space usage. When the TV is hidden, you regain valuable room for other activities. This versatile piece of furniture adapts to your lifestyle, offering a clean and organized look that enhances your home's aesthetic.