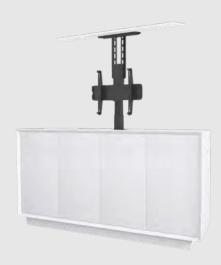

# **SOHO TV LIFT WITH CABINET**

Max TV Size 77"

The Tono Soho TV lift cabinet combines style and practicality in one elegant package. Crafted from high-quality HPL Board, this cabinet seamlessly blends with your home decor while hiding your TV when not in use. The smooth lift mechanism allows your TV to appear and disappear at the touch of a button, creating a clutter-free living space.

Space-Saving Solution for Modern Homes

Perfect for smaller apartments or open-plan living areas, the Tono Soho TV lift cabinet maximizes your space usage. When the TV is hidden, you regain valuable room for other activities. This versatile piece of furniture adapts to your lifestyle, offering a clean and organized look that enhances your home's aesthetic.