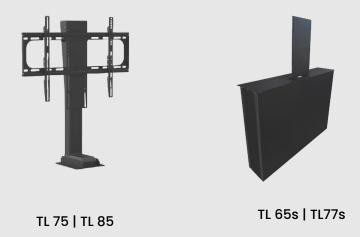

### WHAT'S IN THE BOX

- Ready for assembly Cabinet
- TV Lift mechanism
- Remote Control
- Power Adaptor

Compatible TV Lift models

### CONTROL OPTIONS