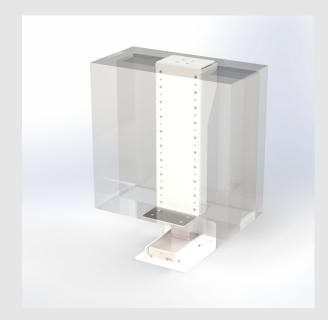

# **MODEL PT 60**

TONO

Max Weight: 60kgs | Extends: 660mm

The Tono PT 60 is a premium hidden bar lift mechanism designed for poker tables and luxury furniture. Engineered for smooth and silent operation, it seamlessly elevates and conceals a built-in bar or storage unit at the touch of a button. With a sturdy motorized lift system, the PT 60 offers effortless access to drinks and accessories while maintaining a sleek, clutter-free table design. Perfect for high-end gaming tables, home bars, and entertainment spaces, the PT 60 combines functionality with sophistication.

### **TECHNICAL SPECIFICATIONS**

- 60 kg total lift capacity (including enclosure box and its contents)
- Travels 66 cm
- No exposed tracks, gears or scissors
- Draws 3.5 Amps @ 110V and 1.75 Amps @ 220V at max thrust
- Quiet runs at just 45 dB
- Screw-driven mechanism
- Steel construction
- "Soft Start" and "Soft Stop" for smooth ride

## WHAT'S IN THE BOX

- Motorized lift column (the motorized unit is pre-assembled and ready to use)
- Heavy duty load support bracket
- Base plate and upper back mounting bracket
- Ball bearing sliders for vertical stabilization
- · Control box with power cord
- · Wired control switch
- Cord control wrap
- All hardware for assembly and mounting
- Full assembly instructions