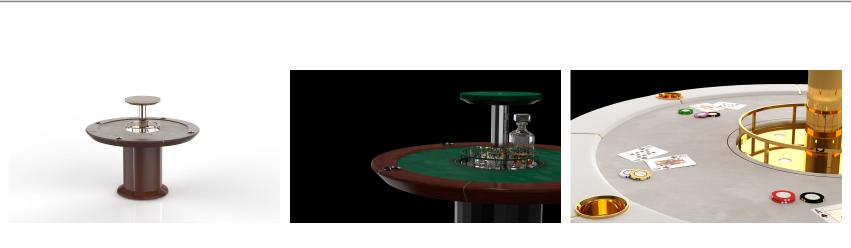

# **MODEL PT 60**

TONO

Max Weight: 60kgs | Extends: 660mm

The Tono PT 60 is a premium hidden bar lift mechanism designed for poker tables and luxury furniture. Engineered for smooth and silent operation, it seamlessly elevates and conceals a built-in bar or storage unit at the touch of a button. With a sturdy motorized lift system, the PT 60 offers effortless access to drinks and accessories while maintaining a sleek, clutter-free table design. Perfect for high-end gaming tables, home bars, and entertainment spaces, the PT 60 combines functionality with sophistication.